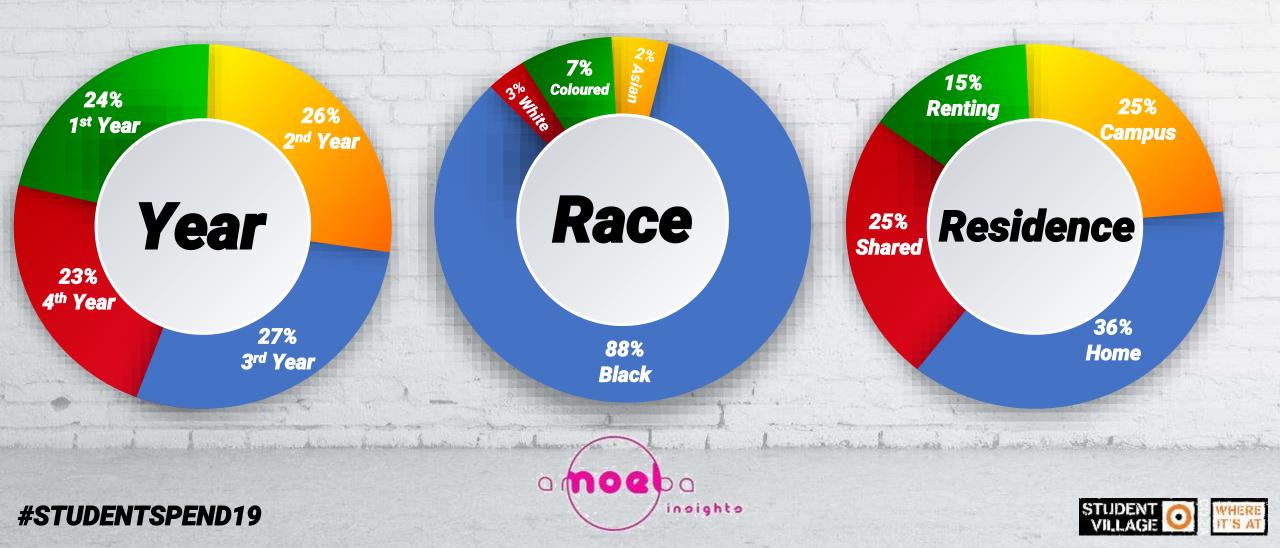

### **STUDENT SPEND REPORT 2019**





**THE 411** 









## IN AN INFLUENCER 100





### LIFE = MONEY MONEY = LIFE







## ALLERGY

100%

and a farming to make make make a subscription of the second seco





## CEO OF MY DREAMS





**#STUDENTSPEND19** 

1 78% 13.42



## I'M WOKE AND BESPOKE









2017



**R 2,944**<sub>pm</sub>









**POPULATION:** 58 million

0

**POPULATION: 985 000** 

]000

**COMBINED ANNUAL SPEND: R1.89 trillion**  COMBINED ANNUAL SPEND: R35 billion

AVERAGE INDIVIDUAL SPEND: R32 586 per annum AVERAGE INDIVIDUAL SPEND: R35 328 per annum





# SOURCES

C DASS

GEAD





TATATATATATATATATATA

MONEY GUN

### Parents 79%

Work 31%

### **Bursary 29%**

### **Own Business 17%**

















### 21% of students are saving 50% - 60% of their income





# R 35 Billion





### **Students Want To Learn More Abo