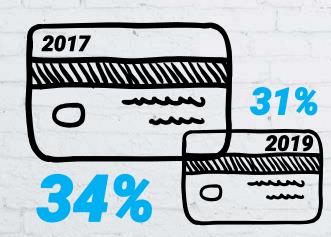

### **10 KEY TAKEAWAYS**

**TOUGHER TIMES BUT STUDENTS ARE STILL SPENDING MORE THAN EVER** 

STUDENTS ARE DOUBLING SAVING TO INVEST IN THEMSELVES

AVERSION TO DEBT THUS THERE ARE LESS CREDIT CARDS

**PARENTS UNDER MOST STRESS IN ECONOMY LEADING THEM TO BE MORE RESOURCEFUL** 