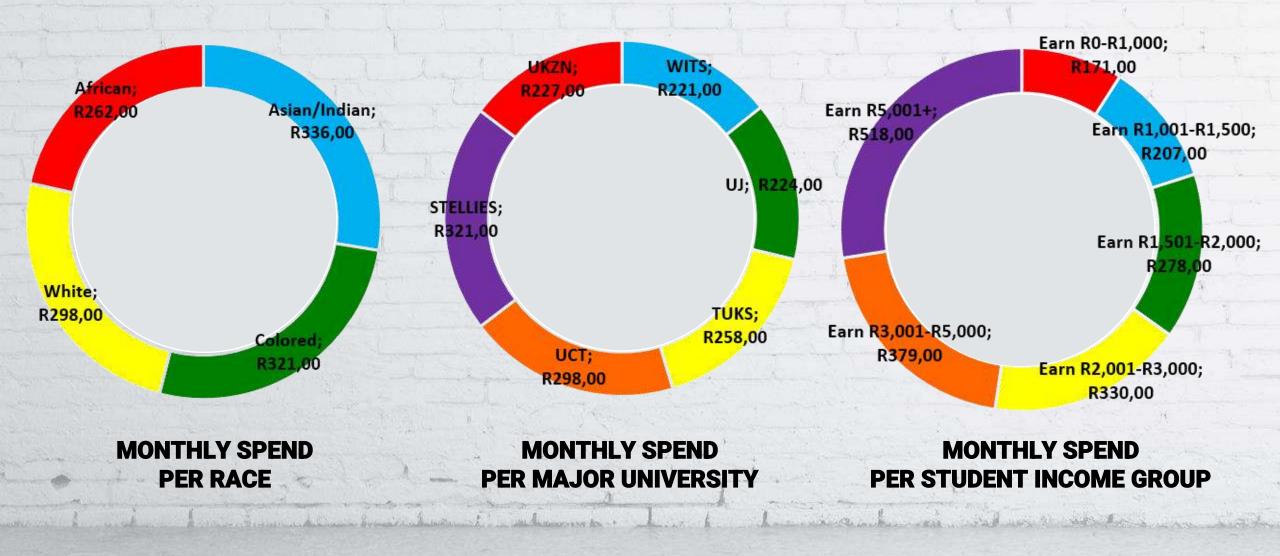

## WHERE DO I SPEND MY MONEY MODERN ESSENTIALS

IN ESSENTIALS

Car Payments **R 2498** 

R 2417

Rent

Motor Insurance **R 948** 

0

Fuel **R 783** 

R 705

R 577

Medical & Health **R 781** 

Pay TV & Streaming **R 246** 

Entertainment **R 312** 

**Food & Groceries** 

**Clothing & Footwear** 

**Housing Services** R 463

Stationery & Supplies R 227

Jewelry & Watches R 285

Home Insurance R 547

Airtime and Data R 276

Public Transport R 378

Software & Gaming R 506

Takeaways R 269

**Books Magazines** & Newspapers R 200

**Toiletries &** Cosmetics R 234

Gifting R 274

Music

R 81

☆

**Sports Equipment** 

Hair, Beauty & Grooming R 182

Contraception R 96

Data R 153

Laundry R 114

**Cigarettes &** 

Tobacco

R 160

لي

Photocopying, **Printing & Fax** R 72