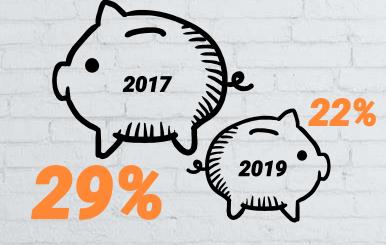

N AN INFLUENCER 100





### LIFE = MONEY MONEY = LIFE







## ALLERGY

100%

and a farming to make make make a subscription of the second seco





## CEO OF MY DREAMS





**#STUDENTSPEND19** 

1 78% 13.42



## I'M WOKE AND BESPOKE









2017



**R 2,944**<sub>pm</sub>









**POPULATION:** 58 million

0

**POPULATION: 985 000** 

]000

**COMBINED ANNUAL SPEND: R1.89 trillion**  COMBINED ANNUAL SPEND: R35 billion

AVERAGE INDIVIDUAL SPEND: R32 586 per annum AVERAGE INDIVIDUAL SPEND: R35 328 per annum





# SOURCES

C DASS

GEAD





TATATATATATATATATATA

MONEY GUN

### Parents 79%

Work 31%

### **Bursary 29%**

### **Own Business 17%**

















### 21% of students are saving 50% - 60% of their income





# R 35 Billion





### **Students Want To Learn More About**



Savings













## WHERE DO I SPEND MY MONEY MODERN ESSENTIALS

IN ESSENTIALS







Car Payments **R 2498** 

R 2417

Rent

Motor Insurance **R 948** 

0

Fuel **R 783** 

R 705

R 577

Medical & Health **R 781** 

Pay TV & Streaming **R 246** 

Entertainment **R 312** 

**Food & Groceries** 

**Clothing & Footwear** 











**Housing Services** R 463



Stationery & Supplies R 227



Jewelry & Watches R 285



Home Insurance R 547



Airtime and Data R 276



Public Transport R 378



Software & Gaming R 506



Takeaways R 269



**Books Magazines** & Newspapers R 200



**Toiletries &** Cosmetics R 234



Gifting R 274

Music

R 81

☆



**Sports Equipment** 



Hair, Beauty & Grooming R 182



Contraception R 96



Data R 153



Laundry R 114

**Cigarettes &** 

Tobacco

R 1