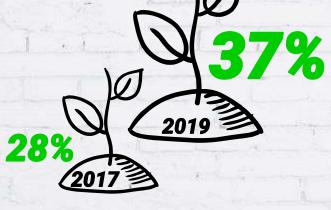

### **10 KEY TAKEAWAYS**

**TOUGHER TIMES BUT STUDENTS ARE STILL SPENDING MORE THAN EVER** 

STUDENTS ARE DOUBLING SAVING TO INVEST IN THEMSELVES

AVERSION TO DEBT THUS THERE ARE LESS CREDIT CARDS

**PARENTS UNDER MOST STRESS IN ECONOMY LEADING THEM TO BE MORE RESOURCEFUL** 