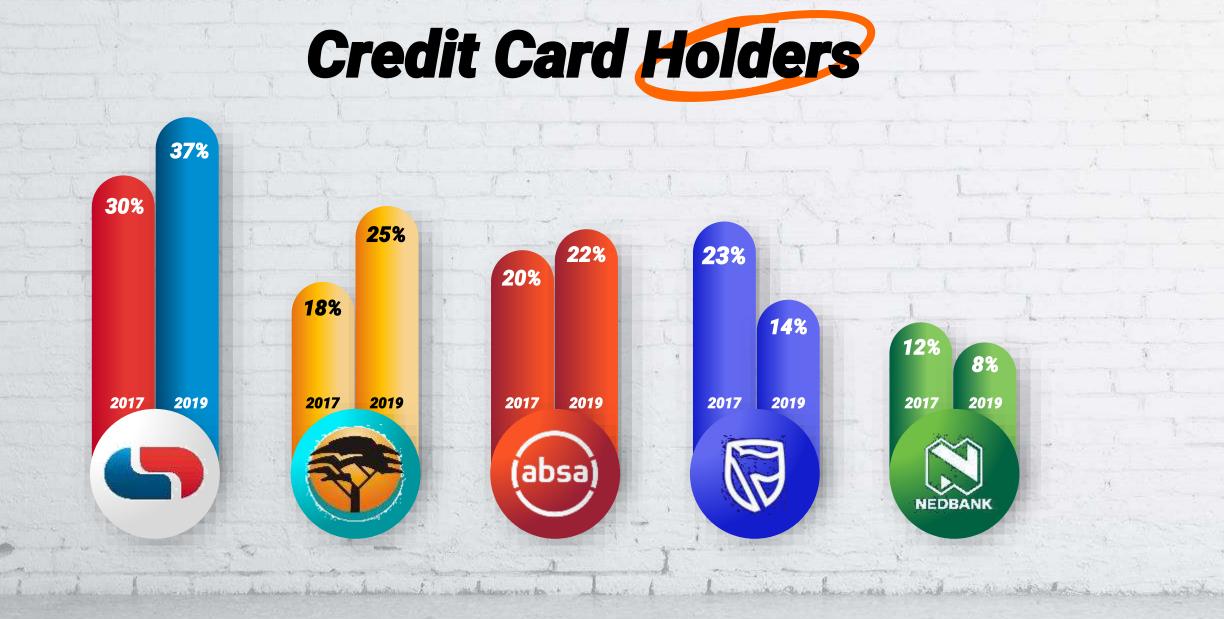

### **10 KEY TAKEAWAYS**

**TOUGHER TIMES BUT STUDENTS ARE STILL SPENDING MORE THAN EVER** 

STUDENTS ARE DOUBLING SAVING TO INVEST IN THEMSELVES

AVERSION TO DEBT THUS THERE ARE LESS CREDIT CARDS

**PARENTS UNDER MOST STRESS IN ECONOMY LEADING THEM TO BE MORE RESOURCEFUL** 